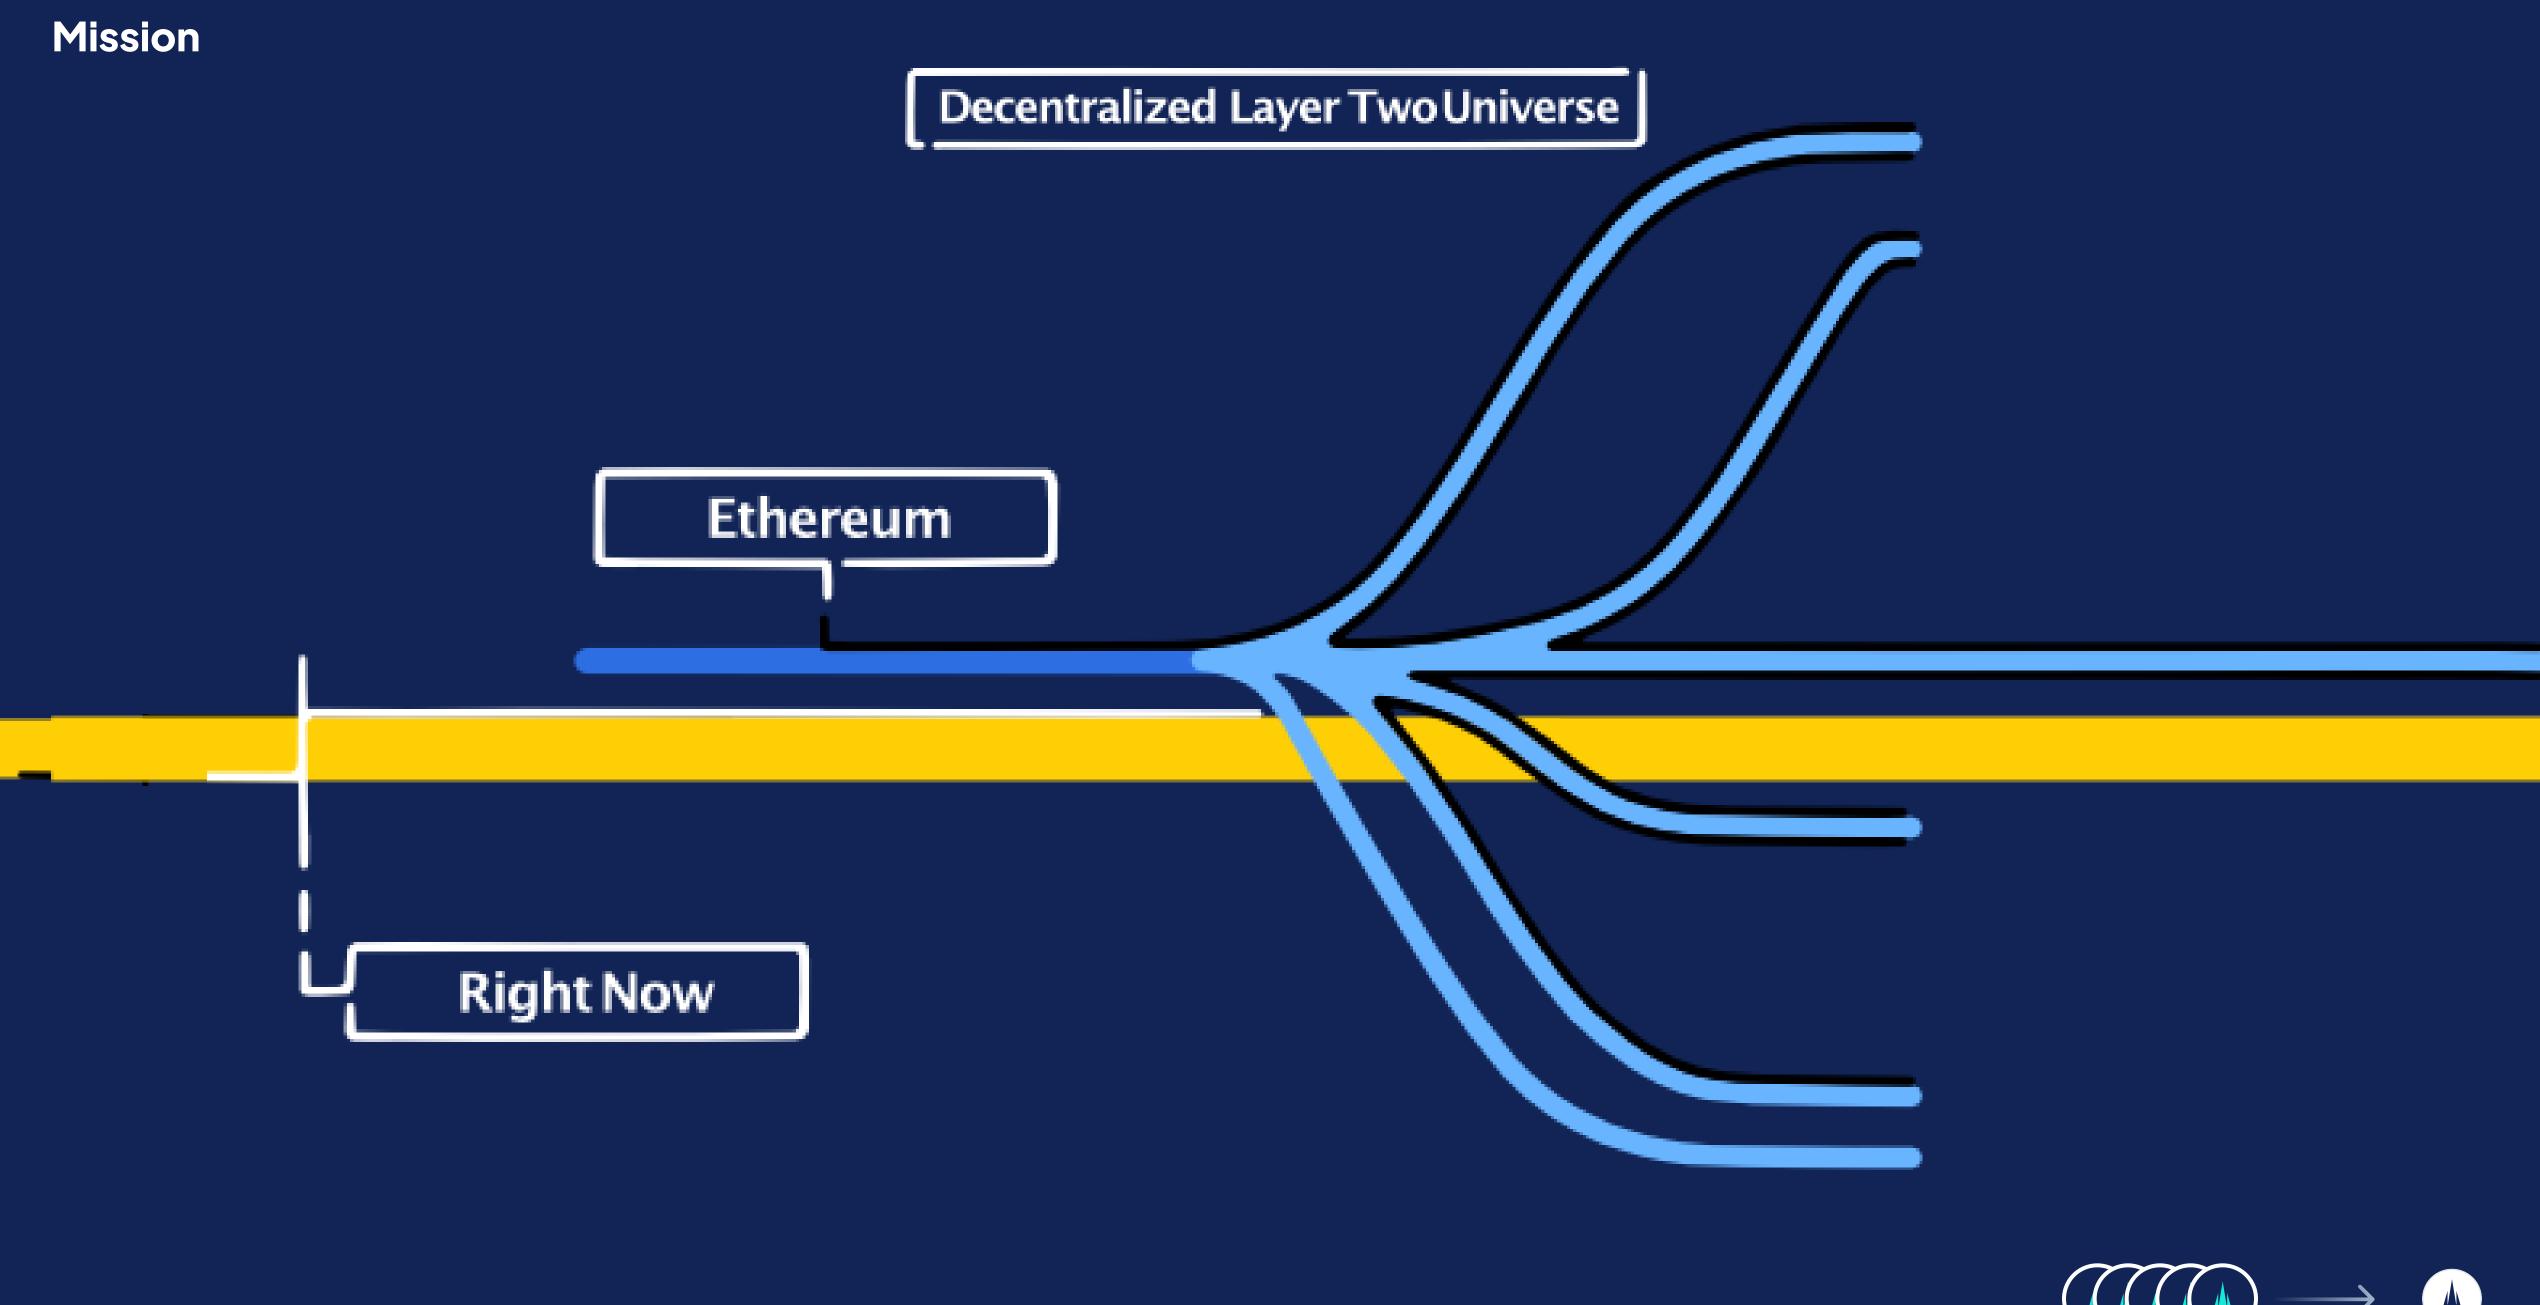

## Token expansion

We acknowledging this technology to be one of the most important advancements in decentralized public blockchain technology.

Liquidus will utilize ZK proof layer two technology in its products including – but not limited to – building on and utilizing the leading ZK-layer two protocols on Ethereum.

Ready for a multipolar decentralized multi-chain future.

## The Liquidus Foundation will never build 'another chain'.

We take the best technology and protocols and build solutions to open them to more users.

Tune in on the 19th of November for the Foundation Launch