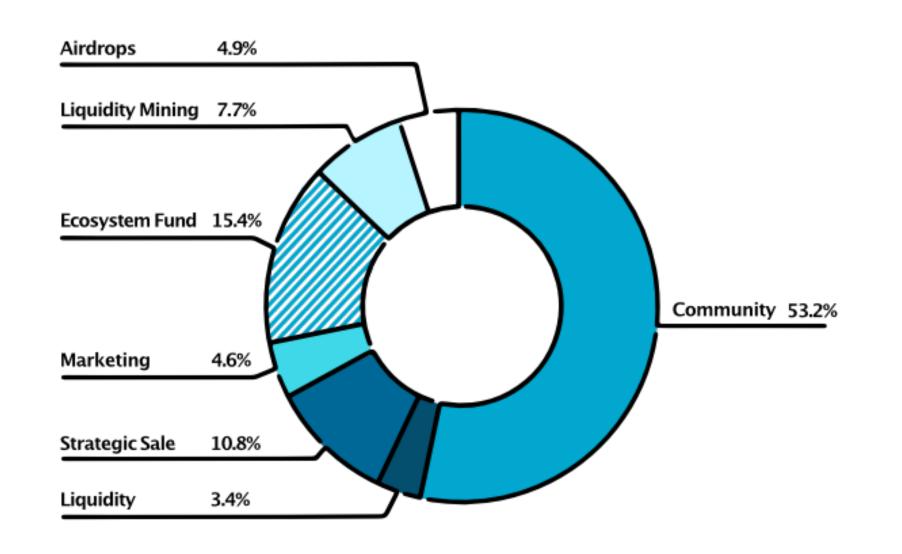

# Updated Distribution

# Updated Vesting schedules

| Community      | Held by the community across 5000 holders                  |
|----------------|------------------------------------------------------------|
| Liquidity      | Liquidity added at token launch and locked for 12 months   |
| Strategic Sale | Locked for 3 months. Then unvested linearly over 12 months |

#### Marketing

Unvested linearly over 12 months.

#### **Ecosystem Fund**

Unvested linearly over 24 months to grow the ecosystem and attract users via Liquidus Boost and other incentives.

#### Liquidity Mining

40% unlocked at launch and deposited to farm contracts. Rest unvested linearly over 12 months.

#### Airdrops

1/4th unlocked at launch to be able to run airdrops. The rest unvested linearly over 24 months

and reserved for future raises