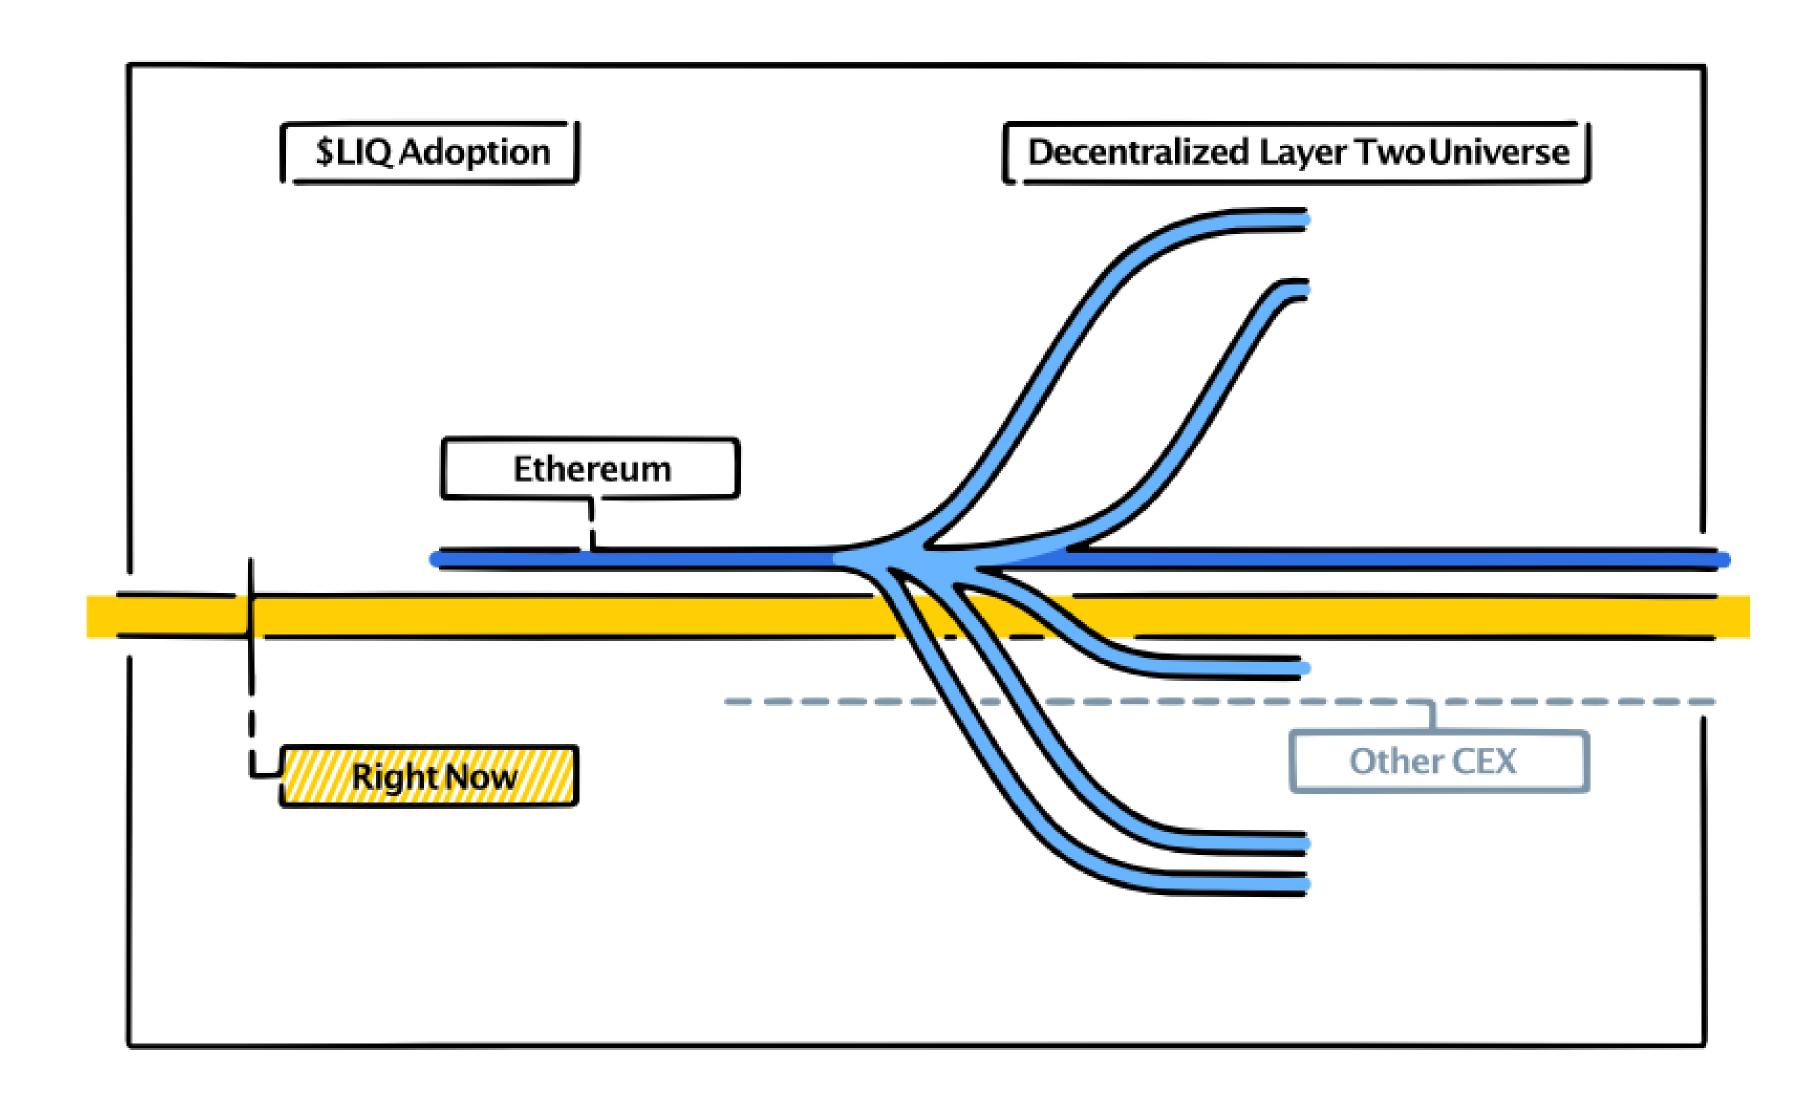

## Token expansion

We acknowledging this technology to be one of the most important advancements in decentralized public blockchain technology.

Liquidus will utilize ZK proof layer two technology in its products including – but not limited to – building on and utilizing the leading ZK-layer two protocols on Ethereum.

Ready for a multipolar decentralized multi-chain future.

## The Liquidus Foundation will never build 'another chain'.

We take the best technology and protocols and build solutions to open them to more users.

Tune in on the 19th of November for the Foundation Launch