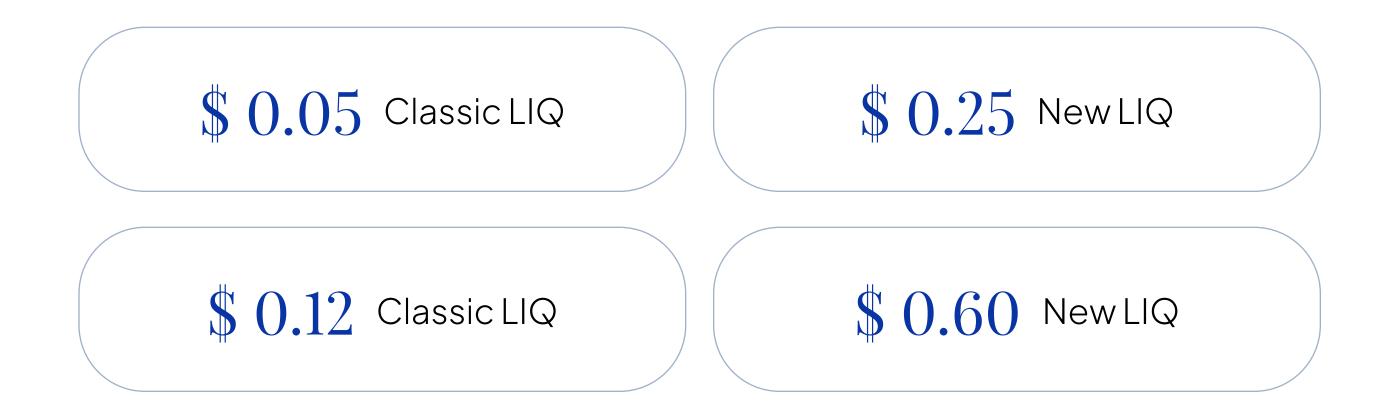

## Token Migration. 5 to 1 Ratio.

Holders of the Classic LIQ can migrate their tokens to the New LIQ.

There is a migration rate **of 5:1**. Which means 5 Classic LIQ equal 1 New LIQ.

In terms of value, the migration rate is neutral. For example, if Classic LIQ is worth **\$0.05** at the time of the migration, New LIQ is worth **\$0.25**.

We chose to use this 5:1 migration rate, to move LIQ outside of the "penny stock/meme coin" price range. New LIQ will become a more noteworthy asset.

1. From the **Farm-page (browser)** 

farm.liquidus.finance/migrate