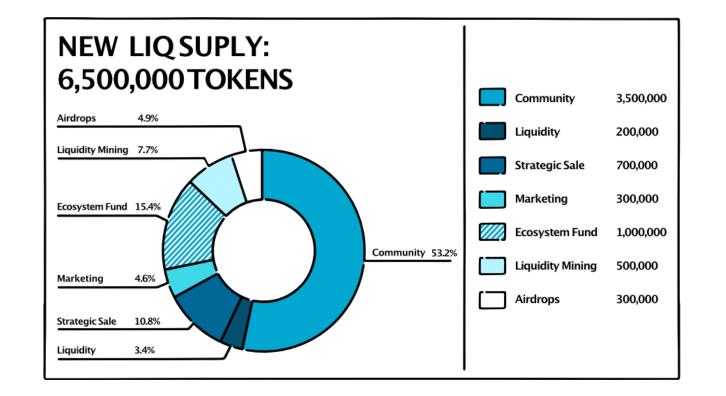

## New \$LIQ Token supply

How many tokens is it going to be?

We are glad to announce that the LIQ token supply has been reduced drastically.

This makes the token more decentralized. Each token gets more valuable because there are less tokens existing.

6500000

LIQ 2.0 Supply

Actual new supply

The new LIQ supply is reduced by 58%.