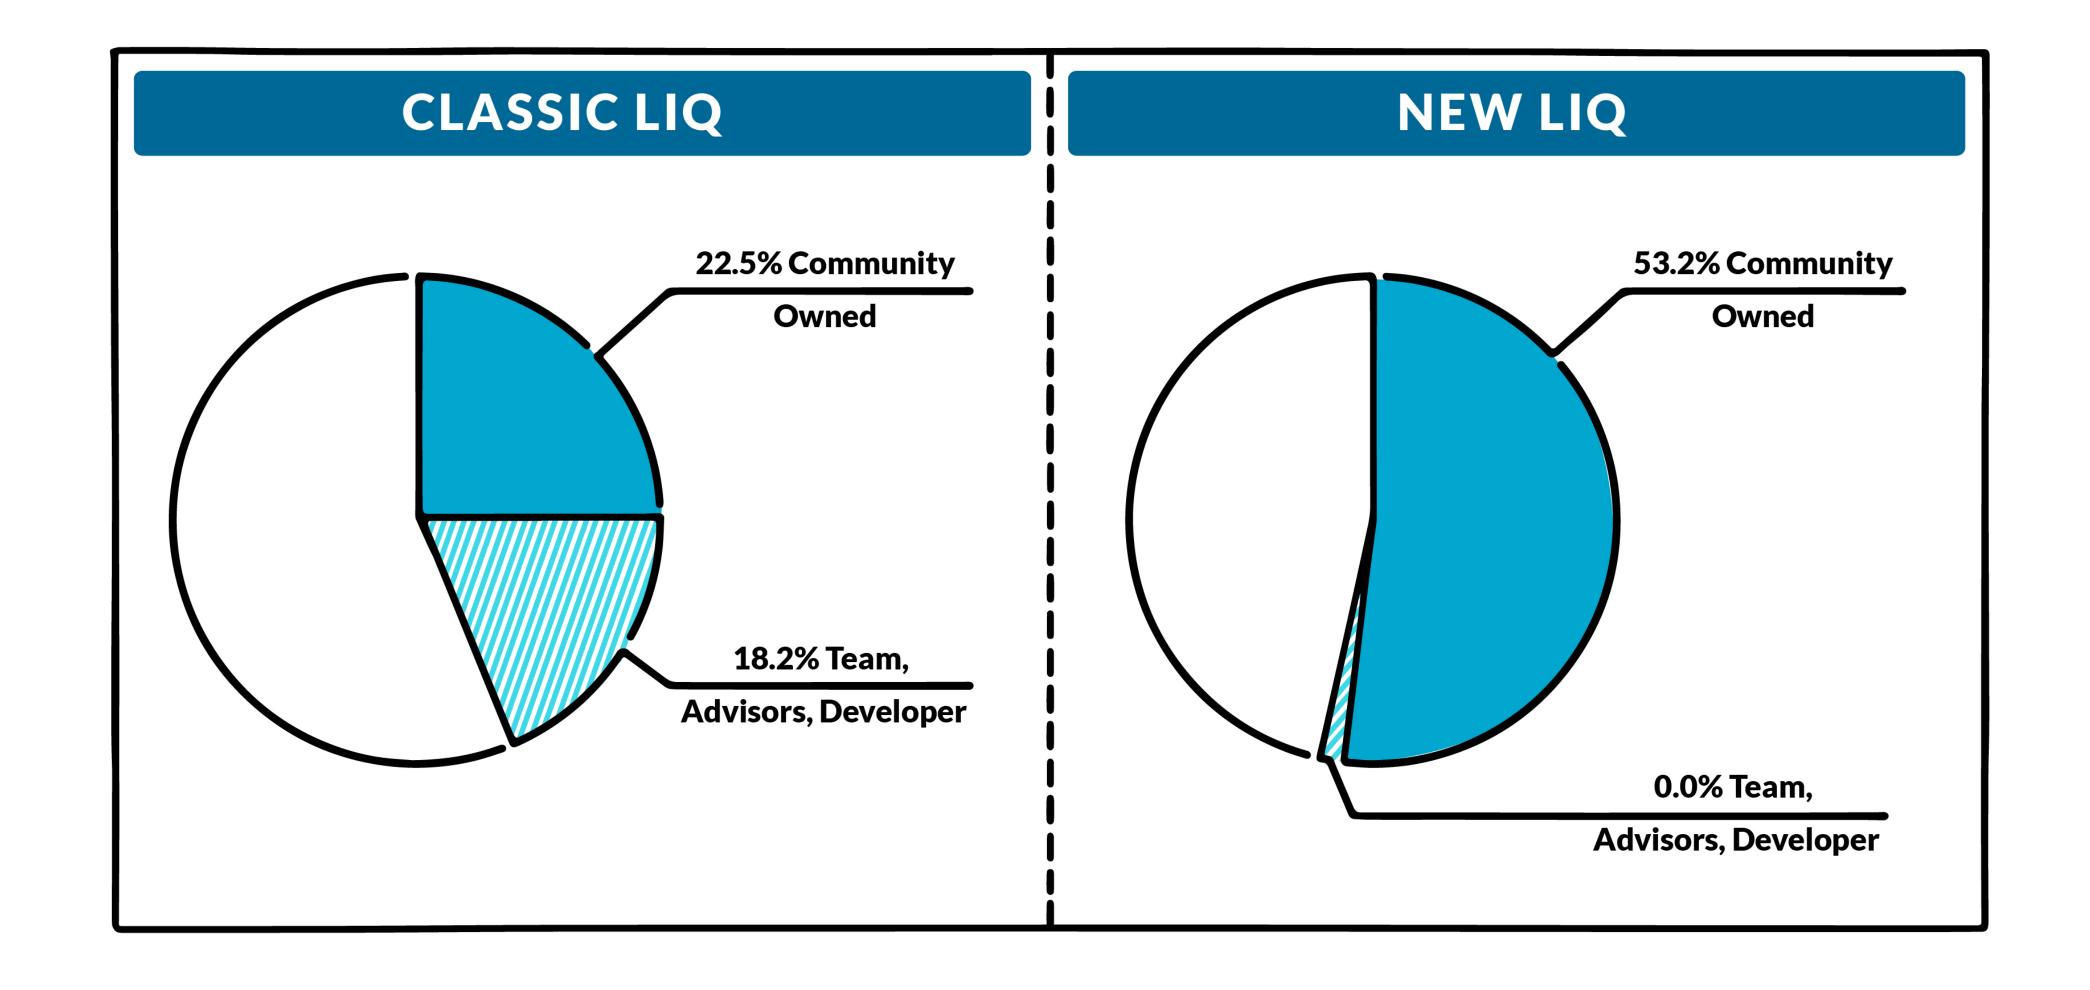

## Decentralization

...because the future is decentralized.

The new LIQ token is majorly decentralized. There are 136% more tokens in the hand of the community.

# Updated Distribution

# Updated Vesting schedules

| Community      | Held by the community across 5000 holders                  |
|----------------|------------------------------------------------------------|
| Liquidity      | Liquidity added at token launch and locked for 12 months   |
| Strategic Sale | Locked for 3 months. Then unvested linearly over 12 months |