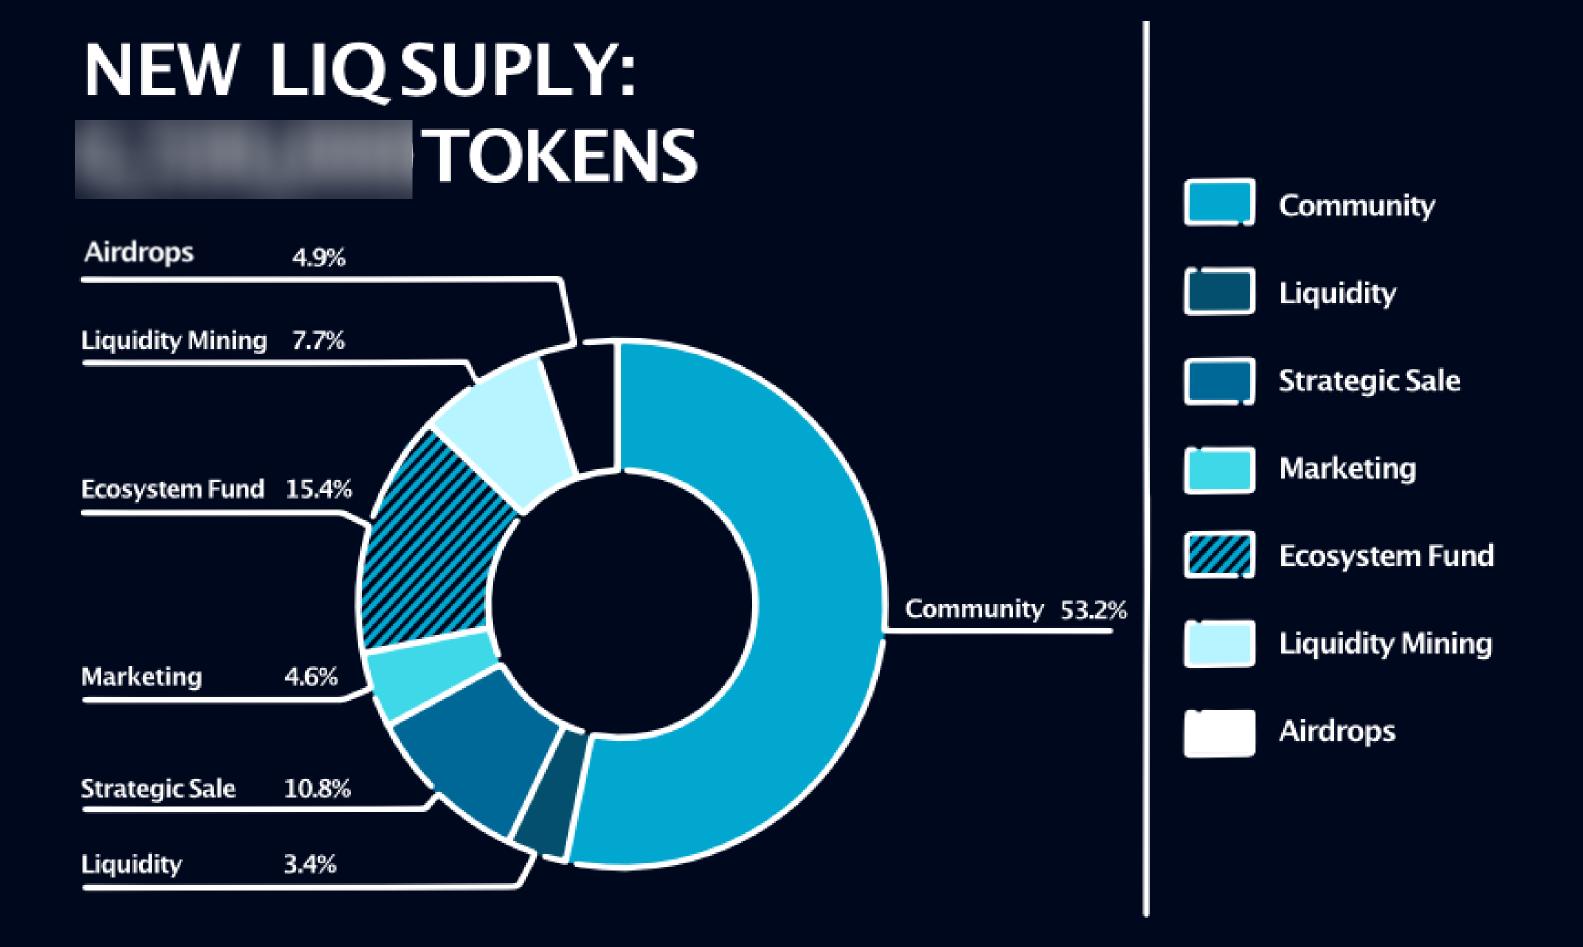

# Updated Distribution

# Updated Vesting schedules

| Community      | Held by the community across 5000 holders                  |
|----------------|------------------------------------------------------------|
| Liquidity      | Liquidity added at token launch and locked for 12 months   |
| Strategic Sale | Locked for 3 months. Then unvested linearly over 12 months |

#### Marketing

Unvested linearly over 12 months.

#### **Ecosystem Fund**

Unvested linearly over 24 months to grow the ecosystem and attract users via Liquidus Boost and other incentives.

#### Liquidity Mining

40% unlocked at launch and deposited to farm contracts. Rest unvested linearly over 12 months.

#### Airdrops

1/4th unlocked at launch to be able to run airdrops. The rest unvested linearly over 24 months

and reserved for future raises